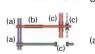

https://xtremepape.rs/

Elevations in metres – Contour interval: 10 m

| КЕҮ                                                                                                                                                                                                                                                             | 1:50 000                                                                                         | Elevations in metres – Contour interval:                                                                                                                                                                                                                                            |
|-----------------------------------------------------------------------------------------------------------------------------------------------------------------------------------------------------------------------------------------------------------------|--------------------------------------------------------------------------------------------------|-------------------------------------------------------------------------------------------------------------------------------------------------------------------------------------------------------------------------------------------------------------------------------------|
|                                                                                                                                                                                                                                                                 | 500 m 0 1000 m 2000 m 3000 m                                                                     | 4000 m 5000 m                                                                                                                                                                                                                                                                       |
| EauDrinking water<br>installationCl.Clinic<br>Couv.RauBrookDéb.Landing stageAb.AbbeyÉc.SchoolAnc.FormerFmeFarmBég.ConventM.C.Town hallBnePostMinMillCalv.Wayside crossPol.Integrated<br>police forceChap.Chapel or shrinePp.Fire stationChât.CastleSabl.Sandpit | roads roads roads r                                                                              | cocal Roads with traffic   roads restriction   Dual carriageways Roads with 4 or more lanes   Roads ≥ 8m wide Roads ≥ 8m wide   Roads ≥ 4m and < 8m wide (and/or 2 or 3 lanes) Road < 4m wide (and/or 1 lane)   Parking: with/ E40 N9   without petrol station To add number – Exit |
| Earth track                                                                                                                                                                                                                                                     | Bridge                                                                                           |                                                                                                                                                                                                                                                                                     |
| (a)                                                                                                                                                                                                                                                             | Footbridge – Lock – Ship-lift – Wherry, ferry                                                    | Sand, salt marsh                                                                                                                                                                                                                                                                    |
| (b)<br>(c) Path: (a) stepped – (b) paved – (c) unpaved                                                                                                                                                                                                          | $\rightarrow \longrightarrow \rightarrow$ Visible pipeline                                       | 📕 🗏 Sports complex – Football pitch – Sports ground                                                                                                                                                                                                                                 |
| Railway: single track – multi-track – H.S.L.                                                                                                                                                                                                                    | High voltage line                                                                                | 🗱 🌟 * Rocks – Dunes – Spoil heap – Tumulus                                                                                                                                                                                                                                          |
|                                                                                                                                                                                                                                                                 | (b) Built-up area: (a) high – (b) moderate density                                               | Military risk zone, restricted access                                                                                                                                                                                                                                               |
| (a)                                                                                                                                                                                                                                                             | (a)                                                                                              | Wall – Paved embankment – Row of trees                                                                                                                                                                                                                                              |
| (b) (c) (a) Sidings – (b) Station – (c) Halt                                                                                                                                                                                                                    | (c) Isolated building without function specified (d) Isolated building with a specified function | Embankment, crest – Dyke or earth bank – Steep                                                                                                                                                                                                                                      |
| Level crossings – NE: Not electrified                                                                                                                                                                                                                           | Industrial, agricultural, commercial building                                                    | (a) (b) (a) Contour – (b) Intermediate contour – (c) Index contour                                                                                                                                                                                                                  |
| - <del></del>                                                                                                                                                                                                                                                   |                                                                                                  | Contour interval is 10 metres                                                                                                                                                                                                                                                       |