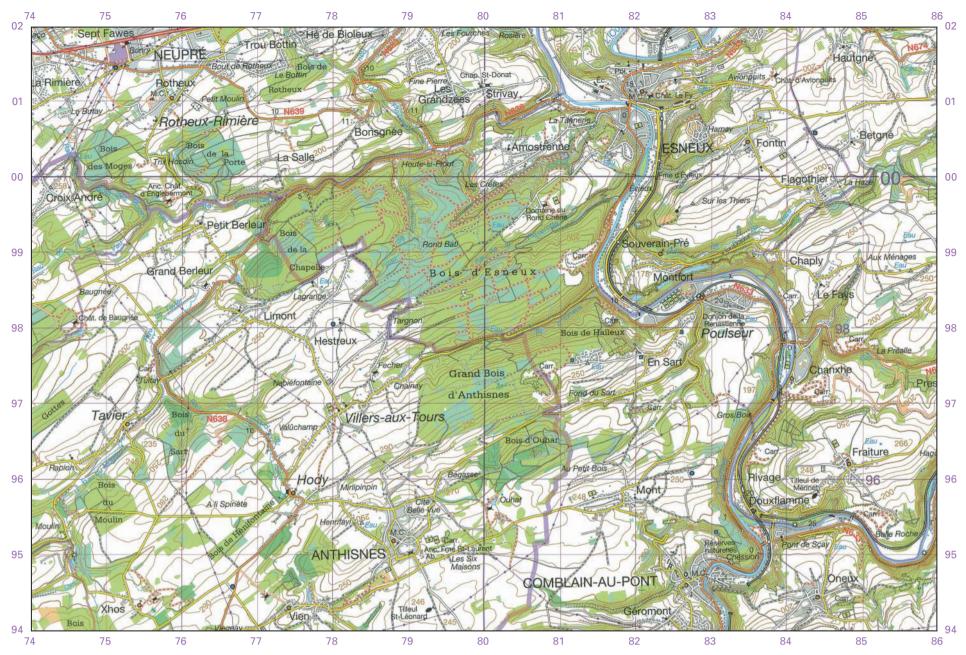

## Survey Map

In order to preserve the scale, the map should be printed in colour onto A3 paper.

When printing, select 'Actual size'. Do not select 'Fit' as this will re-size the map. You may need to change the paper size to A3. Ensure the orientation is Portrait.

https://xtremepape.rs/

Elevations in metres – Contour interval: 10 m

| КЕҮ                                                                                                                                                                                                                                                             | 1:50 000                                                                                         | Elevations in metres – Contour interval:                                                                                                                                                                                                                                            |
|-----------------------------------------------------------------------------------------------------------------------------------------------------------------------------------------------------------------------------------------------------------------|--------------------------------------------------------------------------------------------------|-------------------------------------------------------------------------------------------------------------------------------------------------------------------------------------------------------------------------------------------------------------------------------------|
|                                                                                                                                                                                                                                                                 | 500 m 0 1000 m 2000 m 3000 m                                                                     | 4000 m 5000 m                                                                                                                                                                                                                                                                       |
| EauDrinking water<br>installationCl.Clinic<br>Couv.RauBrookDéb.Landing stageAb.AbbeyÉc.SchoolAnc.FormerFmeFarmBég.ConventM.C.Town hallBnePostMinMillCalv.Wayside crossPol.Integrated<br>police forceChap.Chapel or shrinePp.Fire stationChât.CastleSabl.Sandpit | roads roads roads r                                                                              | cocal Roads with traffic   roads restriction   Dual carriageways Roads with 4 or more lanes   Roads ≥ 8m wide Roads ≥ 8m wide   Roads ≥ 4m and < 8m wide (and/or 2 or 3 lanes) Road < 4m wide (and/or 1 lane)   Parking: with/ E40 N9   without petrol station To add number – Exit |
| Earth track                                                                                                                                                                                                                                                     | Bridge                                                                                           |                                                                                                                                                                                                                                                                                     |
| (a)                                                                                                                                                                                                                                                             | Footbridge – Lock – Ship-lift – Wherry, ferry                                                    | Sand, salt marsh                                                                                                                                                                                                                                                                    |
| (b)<br>(c) Path: (a) stepped – (b) paved – (c) unpaved                                                                                                                                                                                                          | $\rightarrow \longrightarrow \rightarrow$ Visible pipeline                                       | 📕 🗏 Sports complex – Football pitch – Sports ground                                                                                                                                                                                                                                 |
| Railway: single track – multi-track – H.S.L.                                                                                                                                                                                                                    | High voltage line                                                                                | 🗱 🌟 * Rocks – Dunes – Spoil heap – Tumulus                                                                                                                                                                                                                                          |
|                                                                                                                                                                                                                                                                 | (b) Built-up area: (a) high – (b) moderate density                                               | Military risk zone, restricted access                                                                                                                                                                                                                                               |
| (a)                                                                                                                                                                                                                                                             | (a)                                                                                              | Wall – Paved embankment – Row of trees                                                                                                                                                                                                                                              |
| (b) (c) (a) Sidings – (b) Station – (c) Halt                                                                                                                                                                                                                    | (c) Isolated building without function specified (d) Isolated building with a specified function | Embankment, crest – Dyke or earth bank – Steep                                                                                                                                                                                                                                      |
| Level crossings – NE: Not electrified                                                                                                                                                                                                                           | Industrial, agricultural, commercial building                                                    | (a) (b) (a) Contour – (b) Intermediate contour – (c) Index contour                                                                                                                                                                                                                  |
| - <del></del>                                                                                                                                                                                                                                                   |                                                                                                  | Contour interval is 10 metres                                                                                                                                                                                                                                                       |