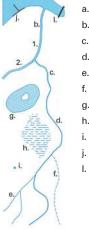

Cable transport – Conveyor belt

(a) Bridges – (b) Viaduct – (c) Tunnels

- a. River wider than 50 m
- b. River 25m to 50m wide
- c. River 15m to 25m wide
- d. River 3m to 15m wide
- e. Stream
- f. Intermittent stream
- g. Lake/Pond
- h. Swamp, marsh
- i. Spring, resurgence, sink-hole, well
- j. Breakwater, pile construction
- I. Dam